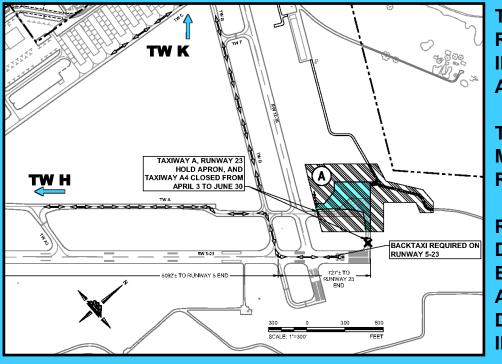

## FDK TAXWAY CLOSURE

- When: 2023-APR-03 2023-JUN-30
- Where: Frederick Municipal Airport (KFDK)
- What: Taxiway Closures

TW "A" CLOSED FROM RWY 30 TO RWY 23 INCLUDING RUNUP AREA

TW "H" AND TW "K" MAY BE USED FOR RUNUP

RWY 23 FULL LENGTH DEPARTURE WITH BACK TAXI OR 5,092' AVAILABLE FOR DEPARTURE AT INTERSECTION "B"

For details call Airport Management at: 301-600-2201

**FLY SAFE** 

**CHECK NOTAMS** 

**FLY SMART** 

For immediate release, please post / distribute.