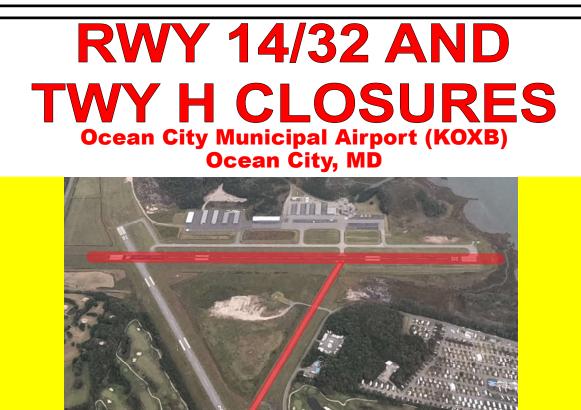

## **General Aviation Bulletin**

from the Office of Regional Aviation Assistance

Tuesday Dec. 22, 8am—Thursday Dec. 24, 5pm Monday Dec. 28, 8am—Thursday Dec. 31, 5pm Monday Jan. 4, 8am—Friday Jan. 8, 5pm Monday Jan. 11, 8am—Friday Jan. 15, 5pm Expect to see lighted Runway closure markers when closures are in effect Runway 02/20 will remain in use for the duration of the construction activities